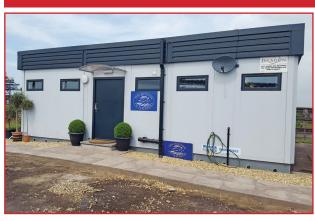

# **PORT TALBOT SEAFARERS' CENTRE**

The Mission to Seafarers' Flying Angel Centre The Tidal Harbour, Port Talbot, SA13 1RB

This is a 24/7 self-service seafarers centre when a vessel is in port. Please contact your Shipping Agent or the Port Chaplain on 07467 818219 to gain access or in the case of an emergency

## **PORT TALBOT SEAFARERS' CENTRE**

Opening Hours: 24/7 centre when vessel in port (other times by arrangement) small shop • area for worship • lounge with TV Internet Café (open 24/7) • pool table • ping pong Please contact your Shipping Agent or the Port Chaplain on 07467 818219 to gain access