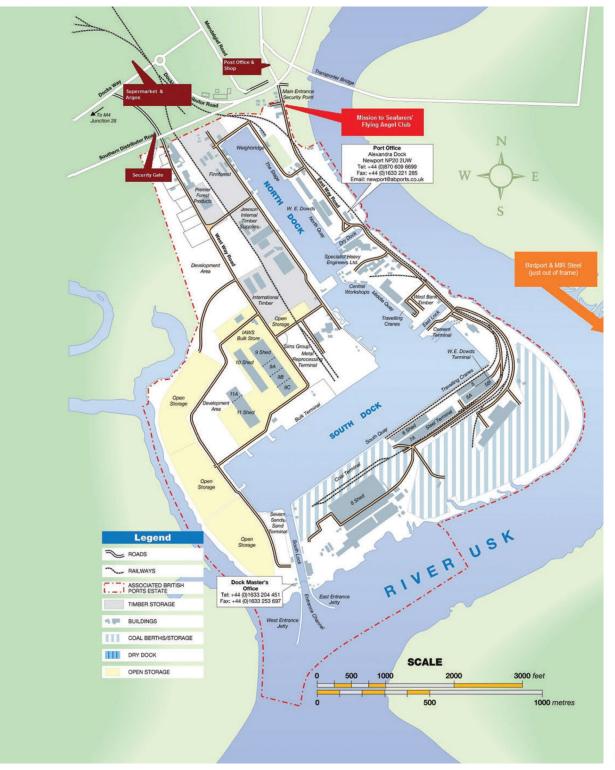

### **PORT OFFICE & SECURITY**

| Newport Docks, Gatehouse (24hr service) | 01633 204 420 |
|-----------------------------------------|---------------|
| •••••                                   |               |
| Severn VTS                              | 0845 601 8870 |

# **NEWPORT SEAFARERS' CENTRE**

Flying Angel Club, Mission to Seafarers, Alexander Dock, Uskway, Newport, NP20 2NP

Tel: 01633 265 683