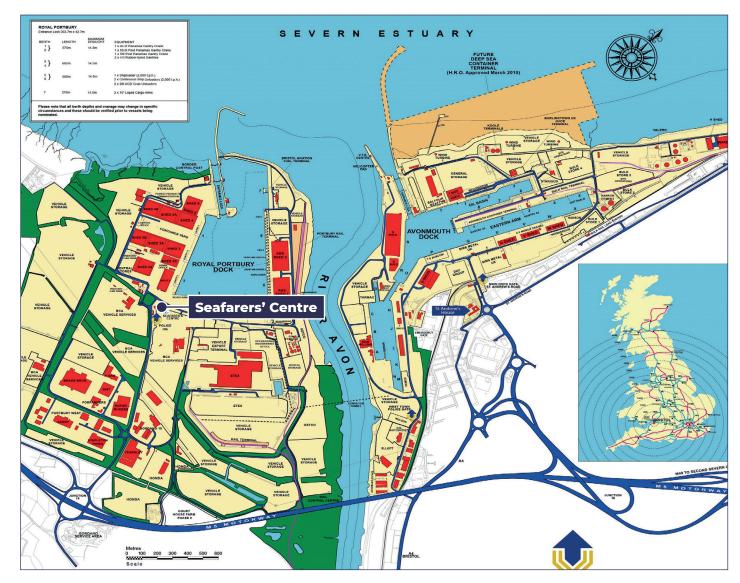

# **BRISTOL** Welcomes All Seafarers

QVSR Bristol Seafarers' Centre, Royal Portbury Dock Road, Portbury, Bristol BS20 7XJ

## **SEAFARERS' TELEPHONE HELPLINE**

SeafarerHelp....the lifeline for seafarers (ISWAN) www.seafarerhelp.org (all seafarers) +44 (0)20 7323 2737

Produced by the Merchant Navy Welfare Board (registered as a charity No.212799 in England & Wales and No.SC039669 in Scotland) and the seafarers' welfare charities. Map courtesy of The Bristol Port Company / Photos courtesy of the QVSR Bristol Seafarers' Centre. Please pass any amendments directly to MNWB on 02380 337799 or visit: www.mnwb.org