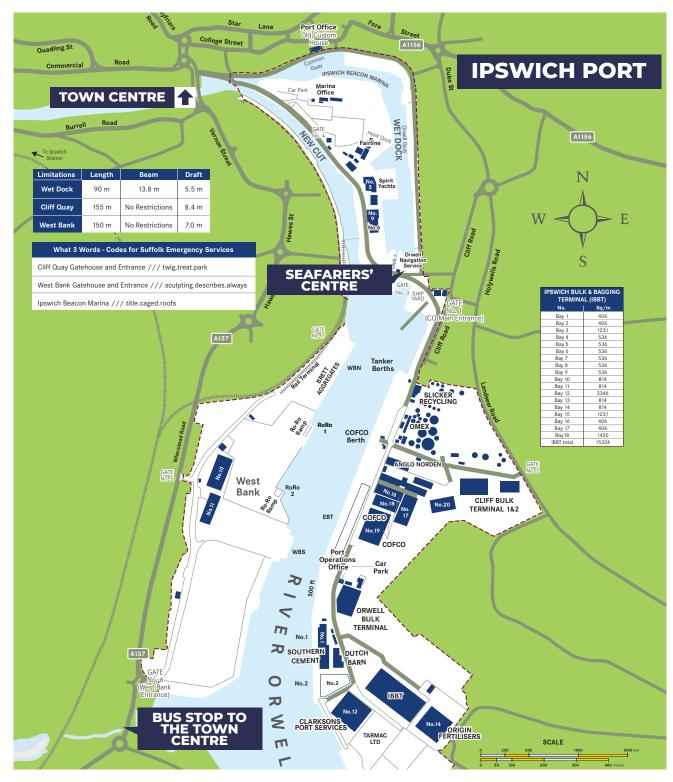

### **PORT OFFICE & SECURITY**

Orwell Navigation Service (ONS)
Dock Tower (24hr)

01473 211 066